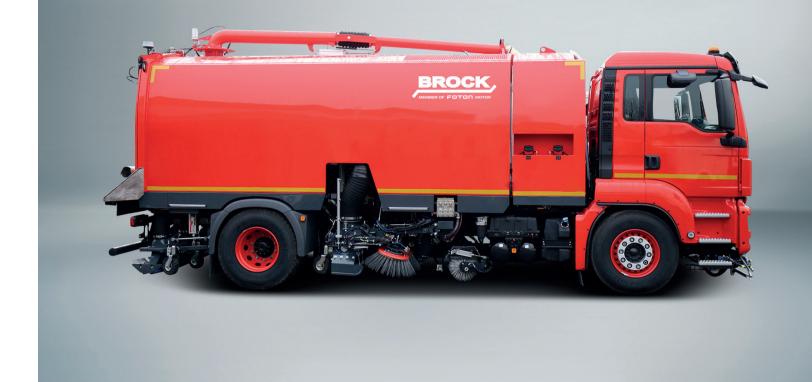

# VS9 THE TIRELESS

## THE TIRELESS

With its endurance, suction and sweeping power and dirt container volume of 8.5 m³, the VS9 is ideally suited for cleaning applications over long distances and with stubborn dirt.

Large sweepers from BROCK Kehrtechnik GmbH are innovative sweeper units made in Germany paired with the customers' favourite chassis types. Efficient, modern drive concepts form the interface between the chassis and sweeper body. The sweeper unit can be driven, for example, by an additional superstructure engine according to country-specific exhaust emission standards or a hydrostatic drive that allows the machine to run at an optimum sweeping speed.