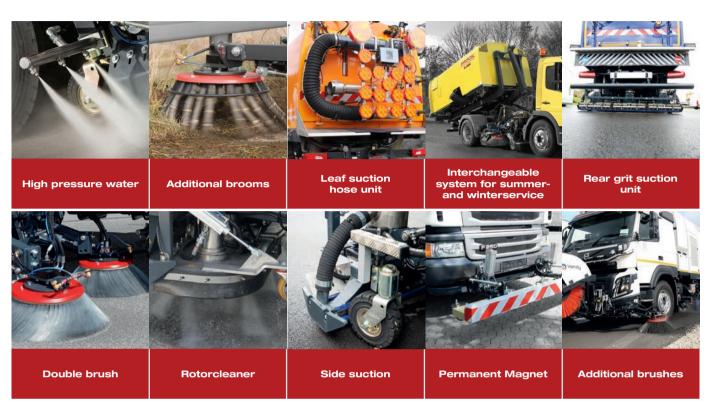

#### MAKES YOUR MACHINE AN UNBEATABLE CLEANING PROFESSIONAL

Thanks to our modular system, your machine becomes an unbeatable cleaning professional. Here you will find a small selection of possibilities:

And further options, depending on the configuration. Contact us!

The sweeping units are just as freely selectable as the type of drive. Adapted to their future areas of application, the robustly designed sweeping unit types can be freely selected and assembled from the BROCK modular system. Whether double plate broom on one side or single plate broom on both sides? The modular principle offers a multitude of possibilities.

In addition, BROCK sweepers can be equipped with many well thought-out accessories. In this way, the possible applications of every sweeper are increased and specialized. Additional equipment such as the leaf suction device is particularly suitable for municipalities and can be used in many different ways. Special surface suction systems achieve the best cleaning results on construction sites or airports.