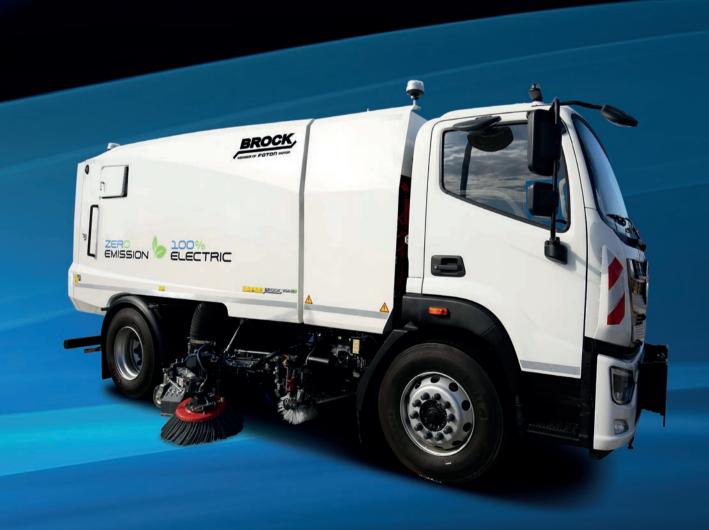

# FULL-ELECTRIC SWEEPER

THE VISION COMES TRUE! The perfect all-electric sweeping machine for cities and municipalities.

The NEW GENERATION BROCK VS6e is the symbiosis of a powerful FOTON 16.250 S chassis and the proven BROCK VS6e tradition.

The full-electric drive not only ensures thorough cleaning and clean streets, but also protects the environment with low noise levels and CO2 emissions of 0%. Thanks to the optimised fan technology, the machine achieves the same performance and is **low-maintenance** compared to a conventional sweeper with an auxiliary engine.

#### **DEBRIS HOPPER 6 m<sup>3</sup>**

with round hopper base, integrated 1,500 I water tank Debris hopper and water tank made of stainless steel (1.4301), outer cladding made of GRP

**SWEEPING WIDTH** 

2.600 mm to 3.850 mm

**SWEEPING SYSTEM RIGHT,** + LEFT (OPTION) with a pushed rotary brush

- Two-speed coarse pick-up
- Rotary brush retractable and extendable in sweep mode
- Sweeper unit extendable and retractable in sweep mode
- Working lights in LED version
- Infinitely adjustable speed of the brush
- Simultaneous work with both sweeping-suction units
- Swivelling cylindrical roller brush