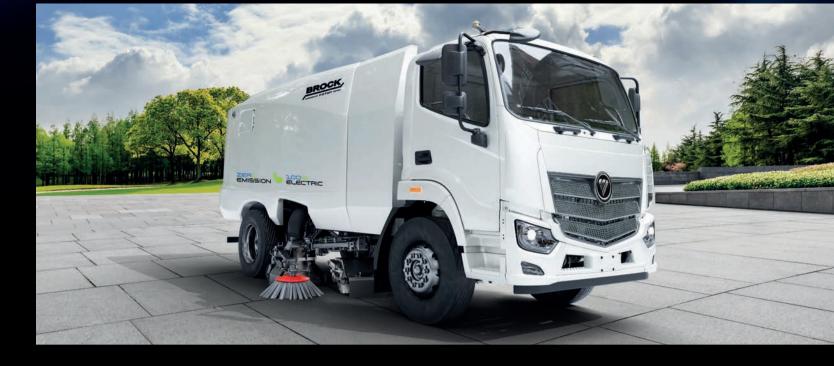

# FULL-ELECTRIC SWEEPER

THE VISION COMES TRUE! The perfect all-electric sweeping machine for cities and municipalities.

The NEW GENERATION BROCK VS6e is the symbiosis of a powerful FOTON 16.250 S chassis and the proven BROCK VS6e tradition.

The full-electric drive not only ensures thorough cleaning and clean streets, but also protects the environment with low noise levels and CO2 emissions of 0%. Thanks to the optimised fan technology, the machine achieves the same performance and is **low-maintenance** compared to a conventional sweeper with an auxiliary engine.