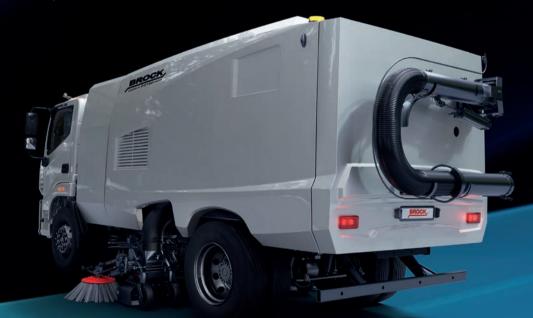

#### **DEBRIS HOPPER 6 m<sup>3</sup>**

with round hopper base, integrated 1,500 I water tank Debris hopper and water tank made of stainless steel (1.4301), outer cladding made of GRP

**SWEEPING WIDTH** 

#### **INSPECTION DOOR**

Right incl. step and grab rail

MINI CONTROL PANEL

in the door with CAN bus control

**SUCTION HOSE UNIT** 

pneumatically supported on the tailgate

### **HIGH-PRESSURE CLEANER**

150 bar, 15 l incl. hose drum, spraying handgun with lance, hose length 15 m

WATER BAR on front, low-pressure