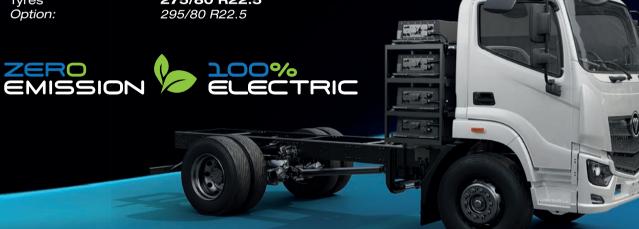

### **BATTERY**

| Battery type     | Lithium-ion / LFP     |
|------------------|-----------------------|
| Battery capacity | 250 kWh               |
| Battery voltage  | 540.96 V              |
| Battery charge   | DC 120 kW<br>AC 22 kW |

# FULL-ELECTRIC SWEEPER

THE VISION COMES TRUE! The perfect all-electric sweeping machine for cities and municipalities.

The NEW GENERATION BROCK VS6e is the symbiosis of a powerful FOTON 16.250 S chassis and the proven BROCK VS6e tradition.