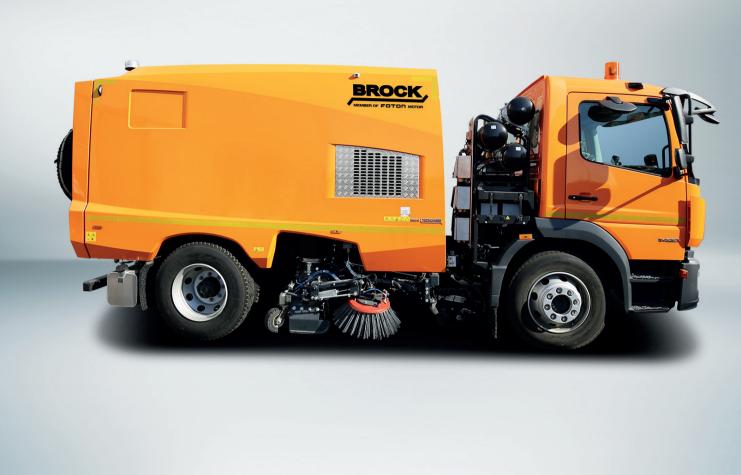

# VS6 NG

## INNOVATIVE SWEEPING TECHNOLOGY MADE IN GERMANY

Ready for the future with innovative strategies: BROCK relies on a green drive and eliminates the superstructure engine for the "NEW GENERATION".

The VS6 NG is equipped with a digital control panel to make it as comfortable as possible for the driver. The elimination of the superstructure engine results in less vibration, and the generally quieter driving style also contributes to a reduction in stress and wear.

THE SWEEPING MACHINE FOR