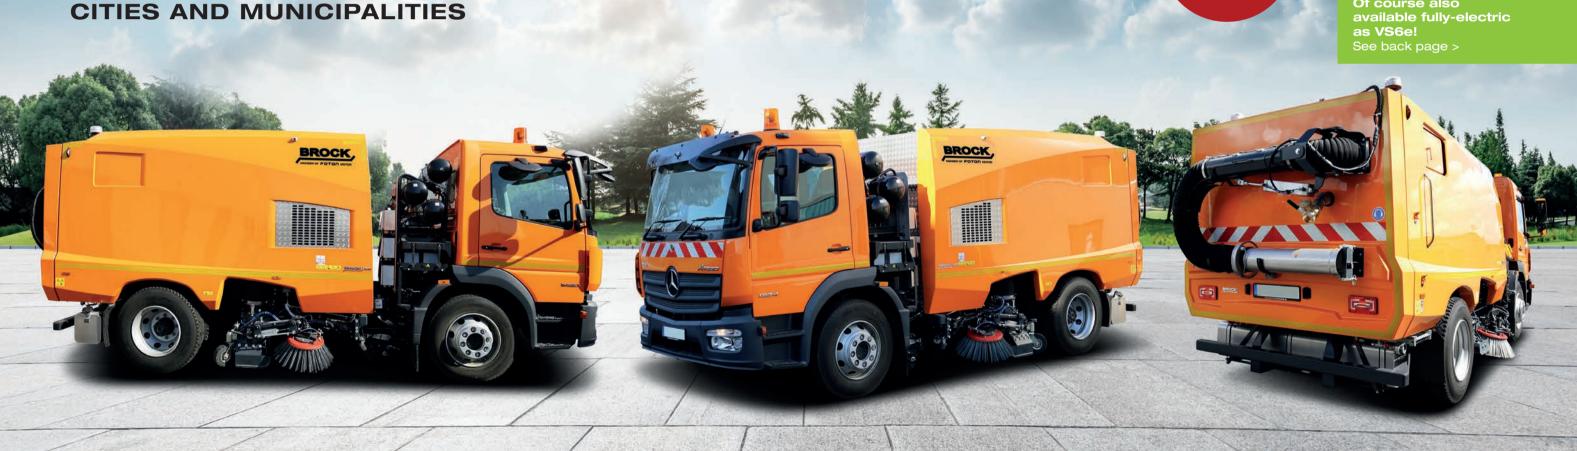

# VS6 NG

## INNOVATIVE SWEEPING TECHNOLOGY MADE IN GERMANY

Ready for the future with innovative strategies: BROCK relies on a green drive and eliminates the superstructure engine for the "NEW GENERATION".

The VS6 NG is equipped with a digital control panel to make it as comfortable as possible for the driver. The elimination of the superstructure engine results in less vibration, and the generally quieter driving style also contributes to a reduction in stress and wear.

THE SWEEPING MACHINE FOR