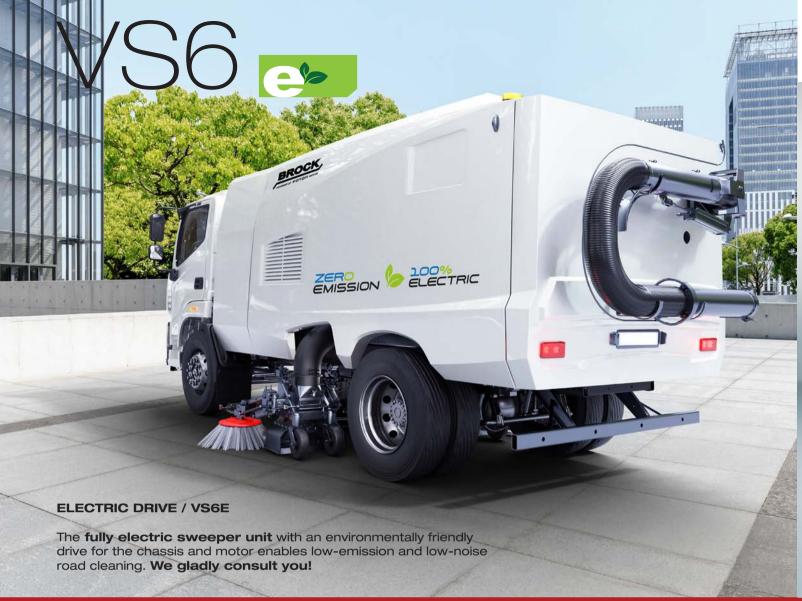

#### **FULLY ELECTRIC**

Of course also as VS6e! See back page >

The cleaning professional for cities and municipalities. **VS6 NEW GENERATION** 

We reserve the right to make technical changes. All information is without warranty. Product photos may include special solutions and additional equipment.

## INNOVATIVE SWEEPING TECHNOLOGY MADE IN GERMANY

Ready for the future with innovative strategies: BROCK relies on a green drive and eliminates the superstructure engine for the "NEW GENERATION".

The VS6 NG is equipped with a digital control panel to make it as comfortable as possible for the driver. The elimination of the superstructure engine results in less vibration, and the generally quieter driving style also contributes to a reduction in stress and wear.