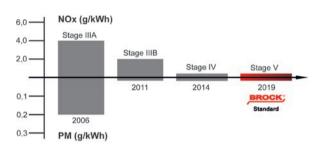

### **TRENDSETTING**

Modern drive concepts guarantee that the strict emission guidelines of the European Union are met and ensure clean streets and less pollution for humans and the environment.

Large sweepers from BROCK Kehrtechnik GmbH are innovative sweeper units made in Germany paired with the customers' favourite chassis types. Efficient, modern drive concepts form the interface between the chassis and sweeper body. The sweeper unit can be driven, for example, by an additional superstructure engine according to country-specific exhaust emission standards or a hydrostatic drive that allows the machine to run at an optimum sweeping speed.