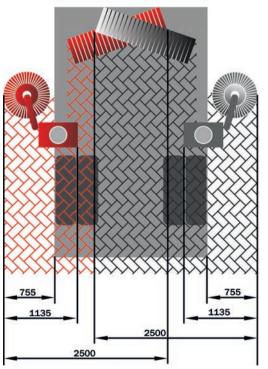

### **SWEEPING WIDTHS**

Depending on the additional equipment, a sweeping or washing width of 2,500 mm to 5,050 mm is possible.

Standard configurations are marked in grey.

**Your sweeper as individual as you are - that is our strength.** We find the perfect solution for your cleaning work. With a multitude of possibilities and variations, your machine becomes the ultimate cleaning professional. Please contact us or write to us: sales@brock-kehrtechnik.de

Whether double plate broom on one side or single plate broom on both sides? The modular principle offers a multitude of possibilities. Can both be configured according to performance and cleaning task.