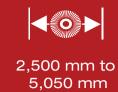

### **SWEEPING WIDTHS**

Depending on the additional equipment, a sweeping or washing width of 2,500 mm to 5,050 mm is possible.

Standard configurations are marked in grey.

**Your sweeper as individual as you are - that is our strength.** We find the perfect solution for your cleaning work. With a multitude of possibilities and variations, your machine becomes the ultimate cleaning professional. Please contact us or write to us: sales@brock-kehrtechnik.de