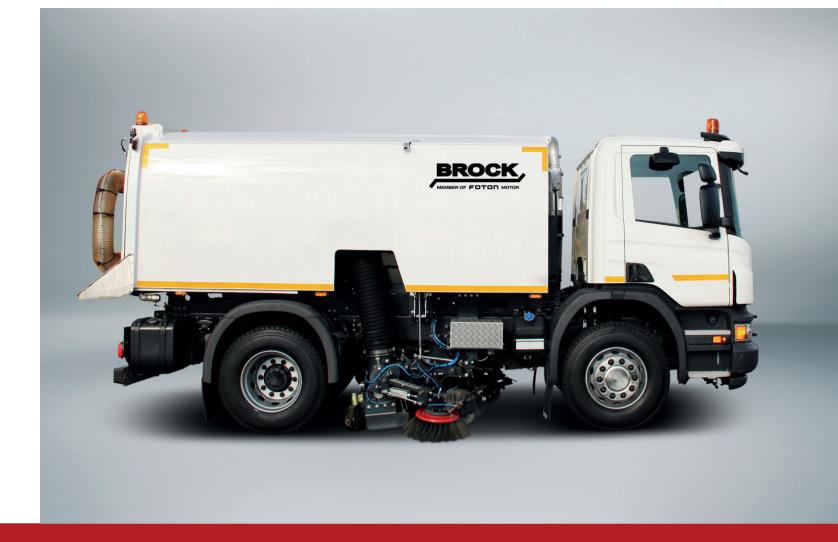

### THE MUNICIPAL COM-PREHENSIVE SWEEPER

With its 6 m³ dirt container volume, the VS6 is one of the smaller large road sweepers. Like its larger versions, the VS6 is also extremely powerful and versatile. The BROCK modular system makes it possible to equip and convert them for both summer and winter service.

Large sweepers from BROCK Kehrtechnik GmbH are innovative sweeper units made in Germany paired with the customers' favourite chassis types. Efficient, modern drive concepts form the interface between the chassis and sweeper body. The sweeper unit can be driven, for example, by an additional superstructure engine according to country-specific exhaust emission standards or a hydrostatic drive that allows the machine to run at an optimum sweeping speed.

## The sweeping units are just as freely selectable as the type of drive.

Adapted to their future areas of application, the robustly designed sweeping unit types can be freely selected and assembled from the BROCK modular system.