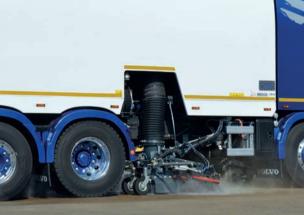

The sweeping units are just as freely selectable as the type of drive. The robustly designed sweeping unit types can be freely selected and combined from the BROCK modular system to suit their future areas of application. Whether double plate broom on one side or simple plate broom on both sides? The modular principle offers a wide range of possibilities.

## SWEEPING WIDTHS

Depending on the additional equipment, a sweeping or washing width of 2,500 mm to 5,050 mm is possible.

**Your sweeper as individual as you are - that is our strength.** We find the perfect solution for your cleaning work. With a multitude of possibilities and variations, your machine becomes the ultimate cleaning professional. Please contact us or write to us: sales@brock-kehrtechnik.de