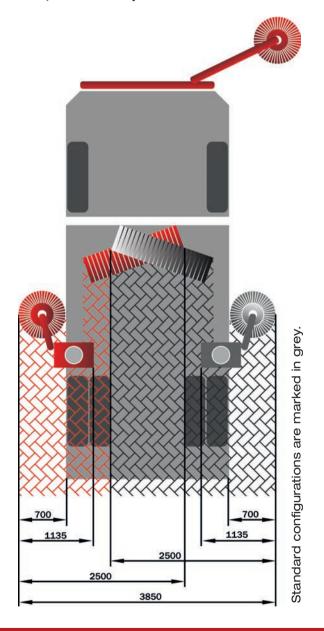

## SWEEPING WIDTHS

Depending on the additional equipment, a sweeping or washing width of 2,500 mm to 5,050 mm is possible.

**Your sweeper as individual as you are - that is our strength.** We find the perfect solution for your cleaning work. With a multitude of possibilities and variations, your machine becomes the ultimate cleaning professional. Please contact us or write to us: sales@brock-kehrtechnik.de