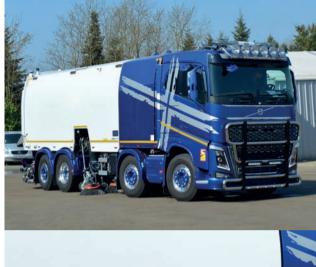

# VS14

#### THE MONSTER

A maximum capacity of 14 m3 for dirt and 3,000 litres for water, with an additional water tank the machine achieves a total water volume of up to 10,000 litres. Maximum performance make the VS14 an extremely powerful sweeper on roads and construction and construction sites, especially for highly demanding cleaning operations.

Large sweepers from BROCK Kehrtechnik GmbH are innovative sweeper bodies made in Germany paired with the chassis types favoured by customers. Efficient modern drive concepts form the interface between chassis and sweeper body. The sweeper body can, for example, be equipped with an additional superstructure engine in accordance with country-specific exhaust emission standard or a hydrostatic drive that allows the machine to travel at an optimum sweeping speed.