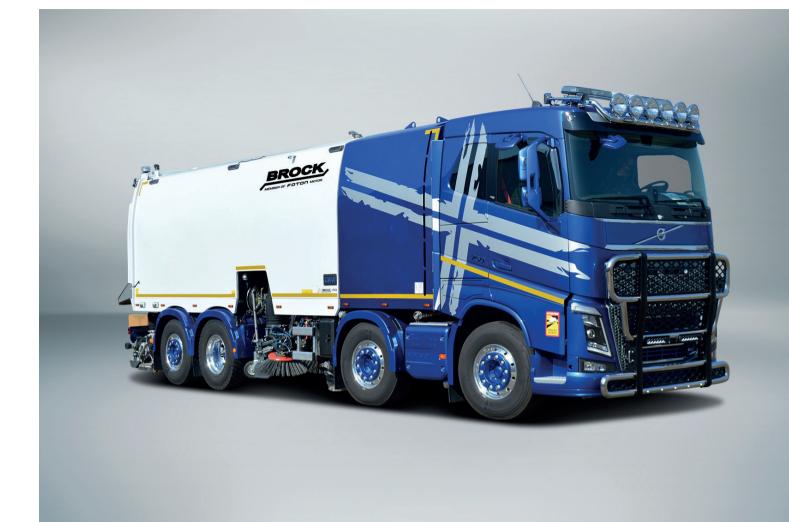

# VS14

#### THE MONSTER

A maximum capacity of 14 m3 for dirt and 3,000 litres for water, with an additional water tank the machine achieves a total water volume of up to 10,000 litres. Maximum performance make the VS14 an extremely powerful sweeper on roads and construction and construction sites, especially for highly demanding cleaning operations.

Large sweepers from BROCK Kehrtechnik GmbH are innovative sweeper bodies made in Germany paired with the chassis types favoured by customers. Efficient modern drive concepts form the interface between chassis and sweeper body. The sweeper body can, for example, be equipped with an additional superstructure engine in accordance with country-specific exhaust emission standard or a hydrostatic drive that allows the machine to travel at an optimum sweeping speed.