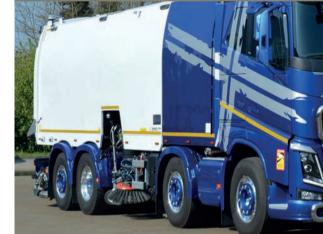

# VS14

#### THE MONSTER

A maximum capacity of 14 m3 for dirt and 3,000 litres for water, with an additional water tank the machine achieves a total water volume of up to 10,000 litres. Maximum performance make the VS14 an extremely powerful sweeper on roads and construction and construction sites, especially for highly demanding cleaning operations.

The sweeping units are just as freely selectable as the type of drive. The robustly designed sweeping unit types can be freely selected and combined from the BROCK modular system to suit their future areas of application. Whether double plate broom on one side or simple plate broom on both sides? The modular principle offers a wide range of possibilities.