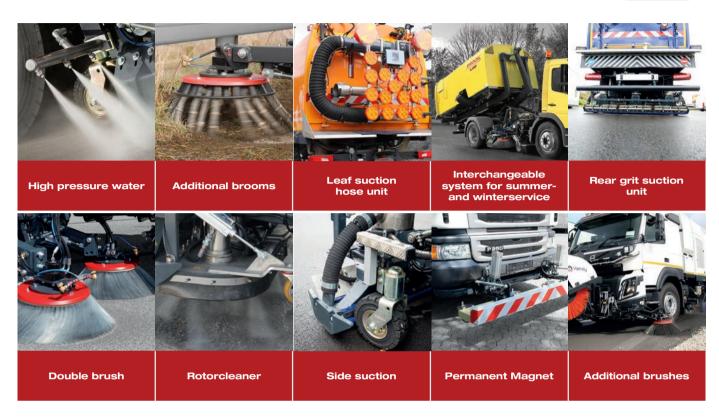

#### MAKES YOUR MACHINE AN UNBEATABLE CLEANING PROFESSIONAL

Thanks to our modular system, your machine becomes an unbeatable cleaning professional. Here you will find a small selection of possibilities:

And further options, depending on the configuration. Contact us!

In addition, the BROCK sweepers can be equipped with many sophisticated accessories. This increases and specialises the range of applications for each sweeper. Additional equipment such as the leaf suction unit is particularly suitable for municipalities and can be used there in a variety of ways.