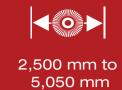

## SWEEPING WIDTHS

Depending on the additional equipment, a sweeping or washing width of 2,500 mm to 5,050 mm is possible.

**Your sweeper as individual as you are - that is our strength.** We find the perfect solution for your cleaning work. With a multitude of possibilities and variations, your machine becomes the ultimate cleaning professional. Please contact us or write to us: sales@brock-kehrtechnik.de