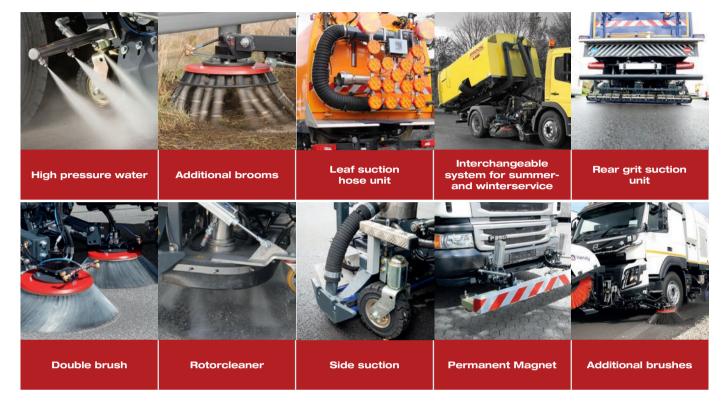

### **ADDITIONAL EQUIPMENT**

### MAKES YOUR MACHINE AN UNBEATABLE CLEANING PROFESSIONAL

Thanks to our modular system, your machine becomes an unbeatable cleaning professional. Here you will find a small selection of possibilities:

And further options, depending on the configuration. Contact us!

In addition, BROCK sweepers can be equipped with many well thoughtout accessories. In this way, the possible applications of every sweeper are increased and specialized. Additional equipment such as the leaf suction device is particularly suitable for municipalities and can be used in many different ways. Special surface suction systems achieve the best cleaning results on construction sites or airports.