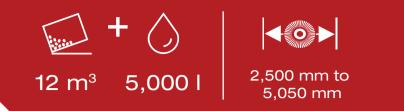

# THE POWERFUL SUCTION GIANT

A maximum capacity of 12 m<sup>3</sup> for dirt and 5000 litres for water plus maximum performance make the VS12 an extremely powerful sweeper on roads and construction sites, especially for the most demanding cleaning jobs.