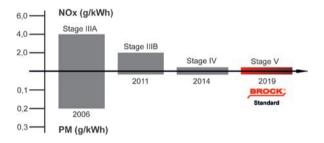

# TRENDSETTING

**Modern drive concepts** guarantee that the strict emission guidelines of the European Union are met and ensure clean streets and less pollution for humans and the environment.