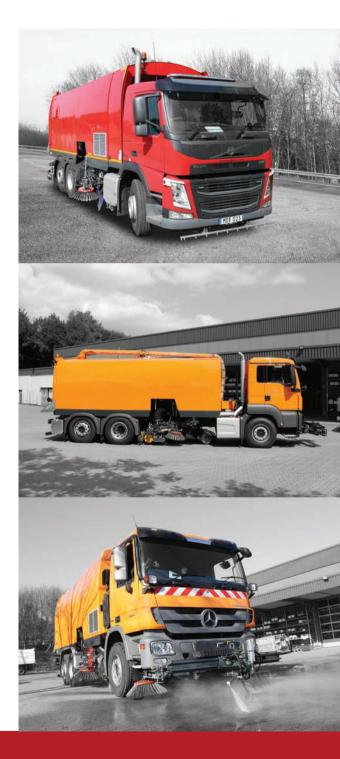

### LARGE ROAD SWEEPER

Large sweepers from BROCK Kehrtechnik GmbH are innovative sweeper units made in Germany paired with the customers' favourite chassis types. **Efficient, modern drive concepts form the interface between the chassis and sweeper body.** The sweeper unit can be driven, for example, by an additional superstructure engine according to country-specific exhaust emission standards or a hydrostatic drive that allows the machine to run at an optimum sweeping speed.

The sweeping units are just as freely selectable as the type of drive. Adapted to their future areas of application, the robustly designed sweeping unit types can be freely selected and assembled from the BROCK modular system. Whether double plate broom on one side or single plate broom on both sides? The modular principle offers a multitude of possibilities.

In addition, BROCK sweepers can be equipped with many well thoughtout accessories. In this way, the possible applications of every sweeper are increased and specialized. Additional equipment such as the leaf suction device is particularly suitable for municipalities and can be used in many different ways. Special surface suction systems achieve the best cleaning results on construction sites or airports.