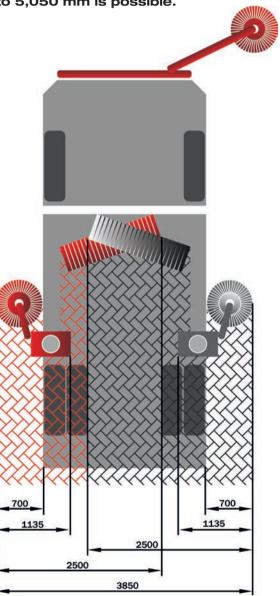

# SWEEPING WIDTHS

Depending on the additional equipment, a sweeping or washing width of 2,500 mm to 5,050 mm is possible.

Standard configurations are marked in grey.

**Your sweeper as individual as you are - that is our strength.** We find the perfect solution for your cleaning work. With a multitude of possibilities and variations, your machine becomes the ultimate cleaning professional. Please contact us or write to us: sales@brock-kehrtechnik.de