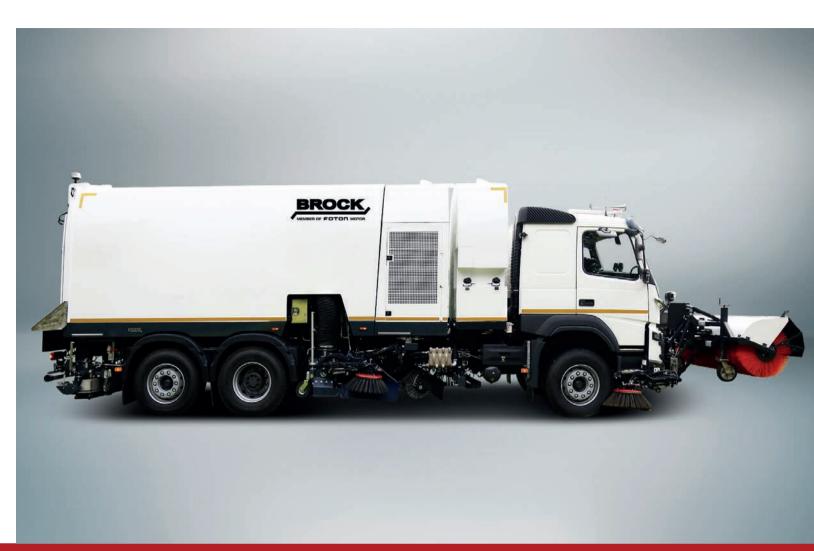

### LARGE ROAD SWEEPER

# VS12THE POWERFUL SUCTION GIANT

# VS12

# THE POWERFUL SUCTION GIANT

A maximum capacity of 12 m<sup>3</sup> for dirt and 5000 litres for water plus maximum performance make the VS12 an extremely powerful sweeper on roads and construction sites, especially for the most demanding cleaning jobs.

Large sweepers from BROCK Kehrtechnik GmbH are innovative sweeper units made in Germany paired with the customers' favourite chassis types. **Efficient, modern drive concepts form the interface between the chassis and sweeper body.** The sweeper unit can be driven, for example, by an additional superstructure engine according to country-specific exhaust emission standards or a hydrostatic drive that allows the machine to run at an optimum sweeping speed.