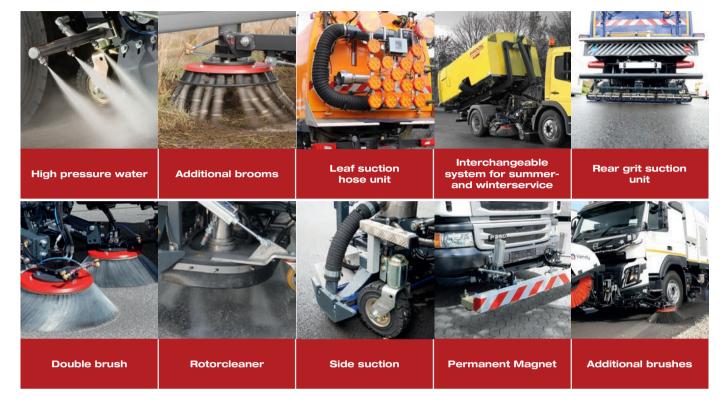

# **ADDITIONAL EQUIPMENT**

### MAKES YOUR MACHINE AN UNBEATABLE CLEANING PROFESSIONAL

Thanks to our modular system, your machine becomes an unbeatable cleaning professional. Here you will find a small selection of possibilities:

And further options, depending on the configuration. Contact us!

In addition, BROCK sweepers can be equipped with many well thoughtout accessories. In this way, the possible applications of every sweeper are increased and specialized. Additional equipment such as the leaf suction device is particularly suitable for municipalities and can be used in many different ways. Special surface suction systems achieve the best cleaning results on construction sites or airports.