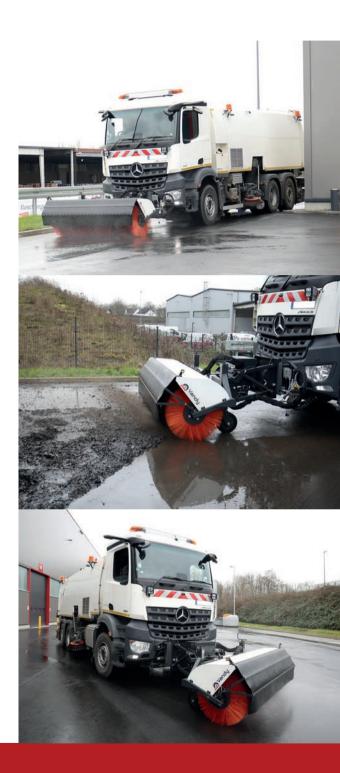

# VS11

# THE MARATHON SWEEPER

Federal highways, motorways and building sites are the territory of the powerful VS11. With a water tank volume of 3,500 litres and the additional option of water recovery, the sweeper from the 11 m<sup>3</sup> class is optimally equipped for covering long working distances.