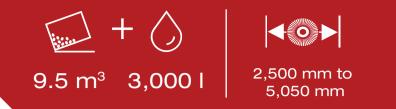

### SWEEPING WIDTHS

Depending on the additional equipment, a sweeping or washing width of 2,500 mm to 5,050 mm is possible.

Standard configurations are marked in grey.

**Your sweeper as individual as you are - that is our strength.** We find the perfect solution for your cleaning work. With a multitude of possibilities and variations, your machine becomes the ultimate cleaning professional. Please contact us or write to us: sales@brock-kehrtechnik.de