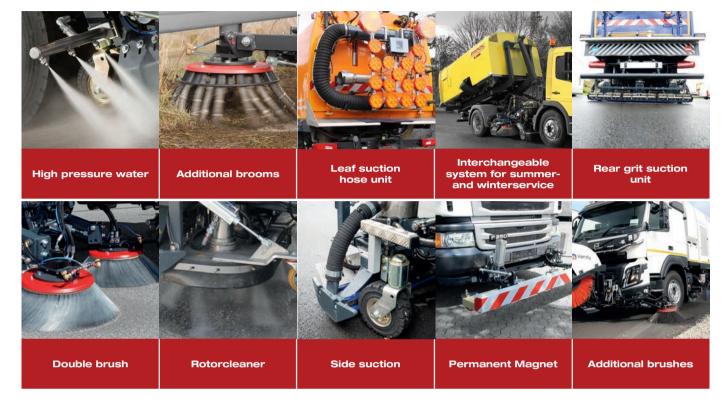

## **ADDITIONAL EQUIPMENT**

#### MAKES YOUR MACHINE AN UNBEATABLE CLEANING PROFESSIONAL

Thanks to our modular system, your machine becomes an unbeatable cleaning professional. Here you will find a small selection of possibilities:

And further options, depending on the configuration. Contact us!

In addition, BROCK sweepers can be equipped with many well thoughtout accessories. In this way, the possible applications of every sweeper are increased and specialized. Additional equipment such as the leaf suction device is particularly suitable for municipalities and can be used in many different ways. Special surface suction systems achieve the best cleaning results on construction sites or airports.