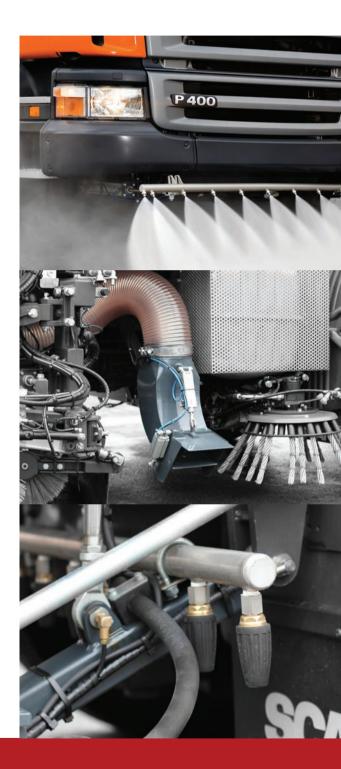

In addition, BROCK sweepers can be equipped with many well thoughtout accessories. In this way, the possible applications of every sweeper are increased and specialized. Additional equipment such as the leaf suction device is particularly suitable for municipalities and can be used in many different ways. Special surface suction systems achieve the best cleaning results on construction sites or airports.