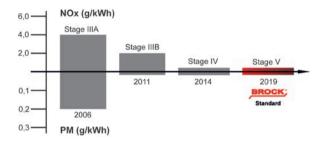

## TRENDSETTING

**Modern drive concepts** guarantee that the strict emission guidelines of the European Union are met and ensure clean streets and less pollution for humans and the environment.