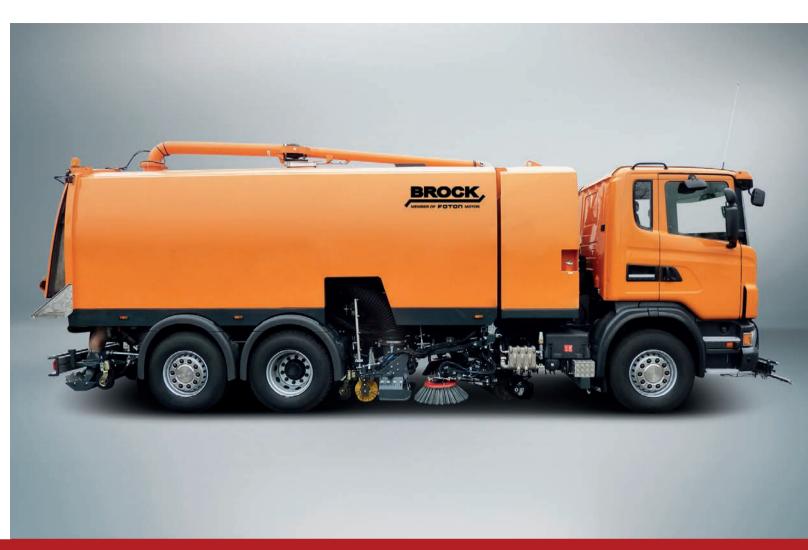

## LARGE ROAD SWEEPER

Large sweepers from BROCK Kehrtechnik GmbH are innovative sweeper units made in Germany paired with the customers' favourite chassis types. **Efficient, modern drive concepts form the interface between the chassis and sweeper body.** The sweeper unit can be driven, for example, by an additional superstructure engine according to country-specific exhaust emission standards or a hydrostatic drive that allows the machine to run at an optimum sweeping speed.

The sweeping units are just as freely selectable as the type of drive. Adapted to their future areas of application, the robustly designed sweeping unit types can be freely selected and assembled from the BROCK modular system. Whether double plate broom on one side or single plate broom on both sides? The modular principle offers a multitude of possibilities.