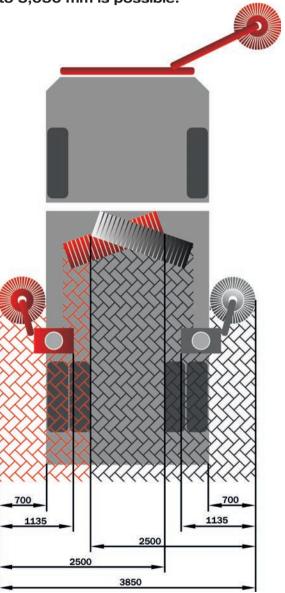

### SWEEPING WIDTHS

Depending on the additional equipment, a sweeping or washing width of 2,500 mm to 5,050 mm is possible.

Standard configurations are marked in grey.

**Your sweeper as individual as you are - that is our strength.** We find the perfect solution for your cleaning work. With a multitude of possibilities and variations, your machine becomes the ultimate cleaning professional. Please contact us or write to us: sales@brock-kehrtechnik.de