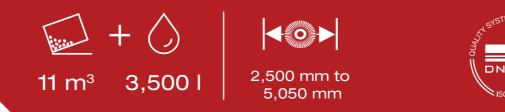

# THE MARATHON SWEEPER

Federal highways, motorways and building sites are the territory of the powerful VS11. With a water tank volume of 3,500 litres and the additional option of water recovery, the sweeper from the 11 m<sup>3</sup> class is optimally equipped for covering long working distances.

### SWEEPING WIDTHS

Depending on the additional equipment, a sweeping or washing width of 2,500 mm to 5,050 mm is possible.

Standard configurations are marked in grey.

**Your sweeper as individual as you are - that is our strength.** We find the perfect solution for your cleaning work. With a multitude of possibilities and variations, your machine becomes the ultimate cleaning professional. Please contact us or write to us: sales@brock-kehrtechnik.de