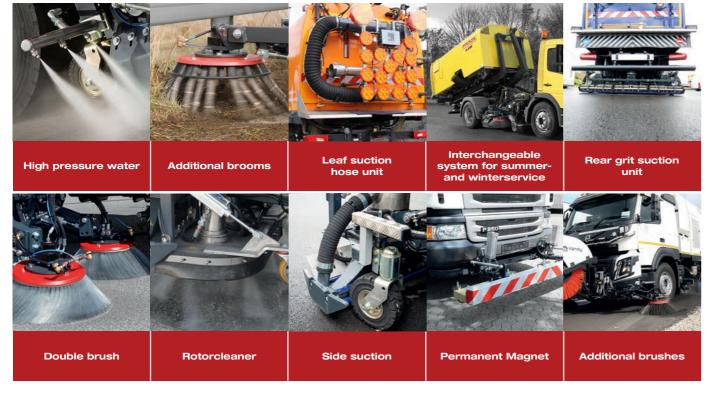

# **ADDITIONAL EQUIPMENT**

### MAKES YOUR MACHINE AN UNBEATABLE CLEANING PROFESSIONAL

Thanks to our modular system, your machine becomes an unbeatable cleaning professional. Here you will find a small selection of possibilities:

And further options, depending on the configuration. Contact us!

#### In addition, BROCK sweepers can be equipped with many well thoughtout accessories. In this way, the possible applications of every sweeper are increased and specialized. Additional equipment such as the leaf suction device is particularly suitable for municipalities and can be used in many different ways. Special surface suction systems achieve the best cleaning results on construction sites or airports.