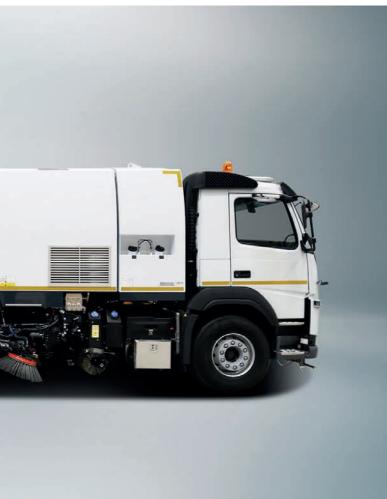

### LARGE ROAD SWEEPER

# VS11

# THE MARATHON SWEEPER

Federal highways, motorways and building sites are the territory of the powerful VS11. With a water tank volume of 3,500 litres and the additional option of water recovery, the sweeper from the 11 m<sup>3</sup> class is optimally equipped for covering long working distances.

Large sweepers from BROCK Kehrtechnik GmbH are innovative sweeper units made in Germany paired with the customers' favourite chassis types. **Efficient, modern drive concepts form the interface between the chassis and sweeper body.** The sweeper unit can be driven, for example, by an additional superstructure engine according to country-specific exhaust emission standards or a hydrostatic drive that allows the machine to run at an optimum sweeping speed.

The sweeping units are just as freely selectable as the type of drive. Adapted to their future areas of application, the robustly designed sweeping unit types can be freely selected and assembled from the BROCK modular system. Whether double plate broom on one side or single plate broom on both sides? The modular principle offers a multitude of possibilities.