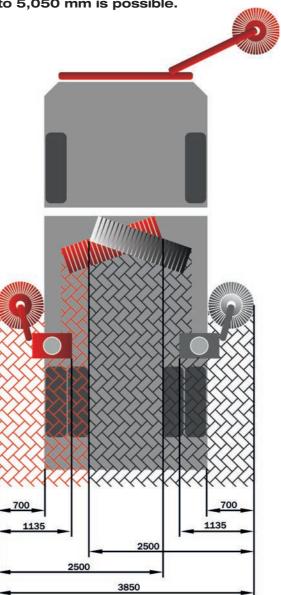

### SWEEPING WIDTHS

Depending on the additional equipment, a sweeping or washing width of 2,500 mm to 5,050 mm is possible.

Standard configurations are marked in grey.

**Your sweeper as individual as you are - that is our strength.** We find the perfect solution for your cleaning work. With a multitude of possibilities and variations, your machine becomes the ultimate cleaning professional. Please contact us or write to us: sales@brock-kehrtechnik.de