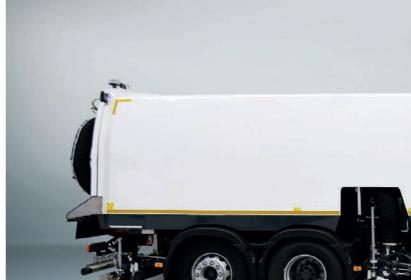

### LARGE ROAD SWEEPER

# VS11

# THE MARATHON SWEEPER

Federal highways, motorways and building sites are the territory of the powerful VS11. With a water tank volume of 3,500 litres and the additional option of water recovery, the sweeper from the 11 m<sup>3</sup> class is optimally equipped for covering long working distances.

Large sweepers from BROCK Kehrtechnik GmbH are innovative sweeper units made in Germany paired with the customers' favourite chassis types. **Efficient, modern drive concepts form the interface between the chassis and sweeper body.** The sweeper unit can be driven, for example, by an additional superstructure engine according to country-specific exhaust emission standards or a hydrostatic drive that allows the machine to run at an optimum sweeping speed.