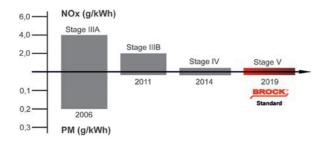

# TRENDSETTING

**Modern drive concepts** guarantee that the strict emission guidelines of the European Union are met and ensure clean streets and less pollution for humans and the environment.