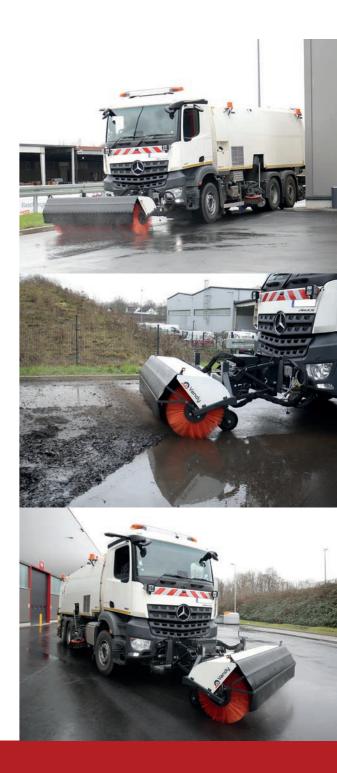

### LARGE ROAD SWEEPER

# VS11

# THE MARATHON SWEEPER

Federal highways, motorways and building sites are the territory of the powerful VS11. With a water tank volume of 3,500 litres and the additional option of water recovery, the sweeper from the 11 m<sup>3</sup> class is optimally equipped for covering long working distances.

Large sweepers from BROCK Kehrtechnik GmbH are innovative sweeper units made in Germany paired with the customers' favourite chassis types. **Efficient, modern drive concepts form the interface between the chassis and sweeper body.** The sweeper unit can be driven, for example, by an additional superstructure engine according to country-specific exhaust emission standards or a hydrostatic drive that allows the machine to run at an optimum sweeping speed.

The sweeping units are just as freely selectable as the type of drive. Adapted to their future areas of application, the robustly designed sweeping unit types can be freely selected and assembled from the BROCK modular system. Whether double plate broom on one side or single plate broom on both sides? The modular principle offers a multitude of possibilities.