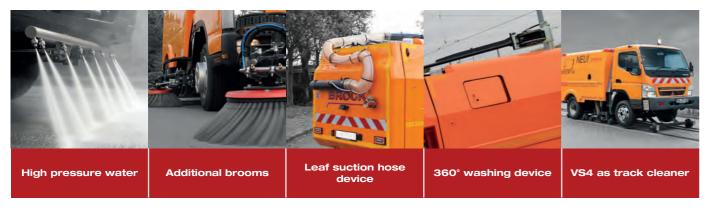

### MAKES YOUR MACHINE AN UNBEATABLE CLEANING PROFESSIONAL

Thanks to our modular system, your machine becomes an unbeatable cleaning professional. Here you will find a small selection of possibilities:

And other options, available depending on the configuration. Please contact us!

Additional equipment such as the leaf suction device is particularly suitable for municipalities and can be used in many different ways.