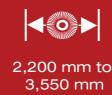

### **SWEEPING WIDTHS**

Depending on the additional equipment, a sweeping or washing width of 2,200 mm to 3,550 mm is possible.

Standard configurations are marked in grey.

**Your sweeper as individual as you are - that is our strength.** We find the perfect solution for your cleaning work. With a multitude of possibilities and variations, your machine becomes the ultimate cleaning professional. Please contact us or write to us: sales@brock-kehrtechnik.de