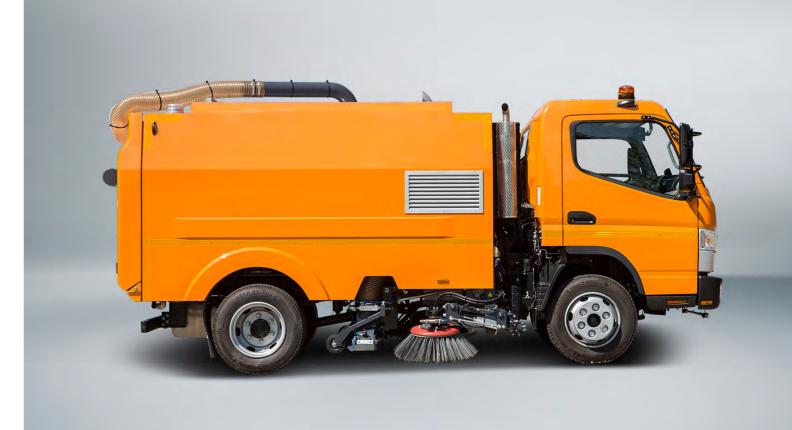

# THE COMPACT CLEANING PROFESSIONAL

### VS4

## THE FLEXIBLE AND COMPACT CLEANING MACHINE

The VS4 belongs to the compact class but is just as powerful as the larger sweepers from BROCK. Due to its clear and compact design with a capacity of 4m³, the VS4 is very manoeuvrable and user-friendly. This makes it ideal for cleaning applications in even the smallest streets and alleys.