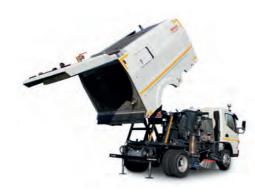

### **HIGH TIPPING**

The special high tipping technology allows raising the debris hopper to 1.50 m and emptying it in a provided container.