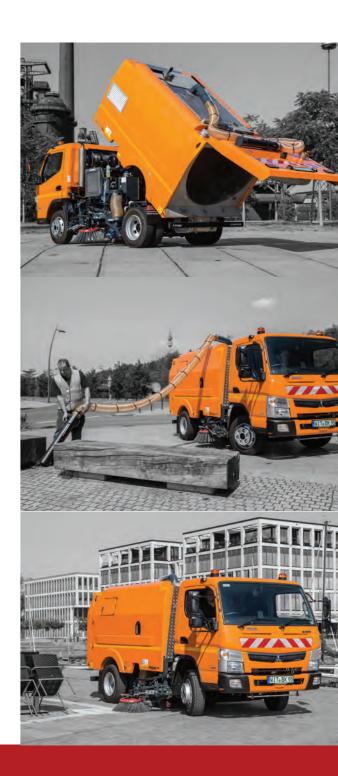

### MAKES YOUR MACHINE AN UNBEATABLE CLEANING PROFESSIONAL

Thanks to our modular system, your machine becomes an unbeatable cleaning professional. Here you will find a small selection of possibilities:

Additional equipment such as the leaf suction device is particularly suitable for municipalities and can be used in many different ways.

### **HIGH TIPPING**

The special high tipping technology allows raising the debris hopper to 1.50 m and emptying it in a provided container.

### SUMMER AND WINTER SERVICE

A sweeping machine for summer, a spreader vehicle for winter? Flexible solutions for more efficiency. In connection with the robust FUSO chassis and a BROCK sweeper unit that is no problem.