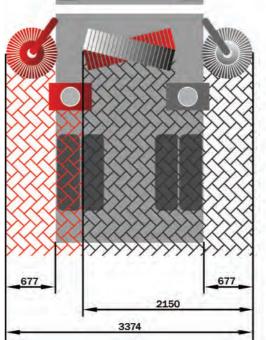

### **SWEEPING WIDTHS**

Depending on the additional equipment, a sweeping or washing width of 2,200 mm to 3,550 mm is possible.

Standard configurations are marked in grey.

**Your sweeper as individual as you are - that is our strength.** We find the perfect solution for your cleaning work. With a multitude of possibilities and variations, your machine becomes the ultimate cleaning professional. Please contact us or write to us: sales@brock-kehrtechnik.de