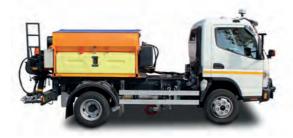

# THE COMPACT CLEANING PROFESSIONAL

### VS4

## THE FLEXIBLE AND COMPACT CLEANING MACHINE

The VS4 belongs to the compact class but is just as powerful as the larger sweepers from BROCK. Due to its clear and compact design with a capacity of 4m³, the VS4 is very manoeuvrable and user-friendly. This makes it ideal for cleaning applications in even the smallest streets and alleys.

Compact sweepers from BROCK Kehrtechnik GmbH are innovative sweeper units made in Germany paired with the customers' favourite chassis types. Efficient, modern drive concepts form the interface between the chassis and sweeper body. The sweeper unit can be driven, for example, by an additional superstructure engine according to country-specific exhaust emission standards or a hydrostatic drive that allows the machine to run at an optimum sweeping speed.